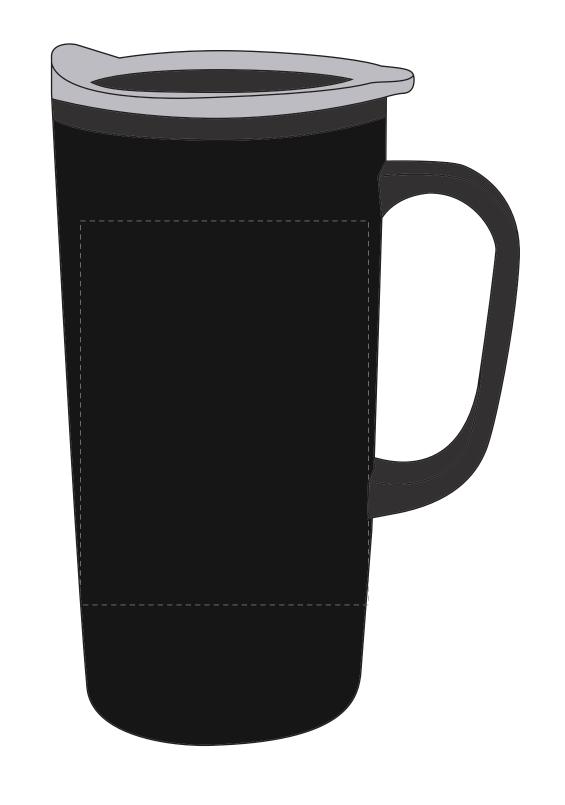

### F.P.O.

Dashed Line For Imprint Area Only, Will Not Print.

|       | Bashed cine i or implifit Area Only, will Not Fillit. |                                    |           |  |  |  |  |  |  |
|-------|-------------------------------------------------------|------------------------------------|-----------|--|--|--|--|--|--|
| 1"—   | Artist/Date:                                          | Item #: 50131                      | Proofing: |  |  |  |  |  |  |
| -     | Order #:                                              | Imprint Size: 3" W x 3" H          | 1         |  |  |  |  |  |  |
| 0.5"— | Ship Date:                                            | Imprint Type: Standard Silk-Screen |           |  |  |  |  |  |  |
| -     | Imprint Color:                                        |                                    |           |  |  |  |  |  |  |
| -     | Item Color:                                           | l                                  |           |  |  |  |  |  |  |