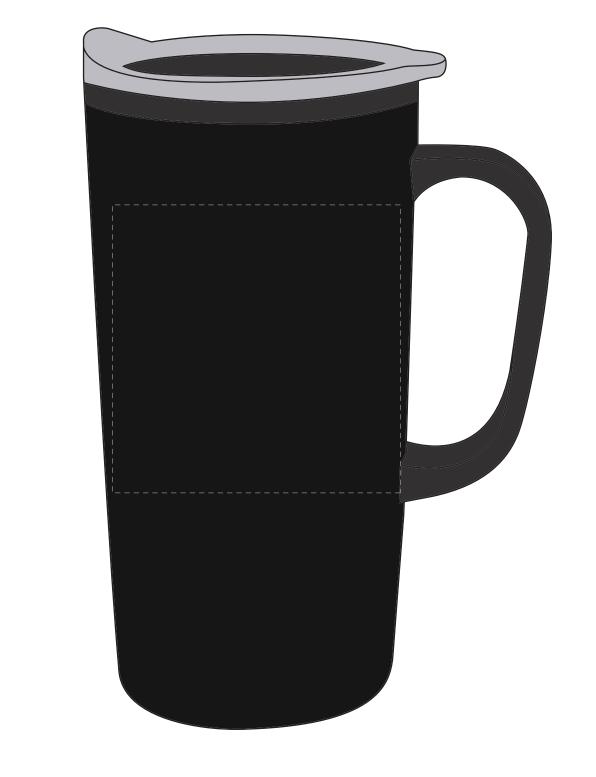

### STANDARD SILK-SCREEN

F.P.O.

#### Dashed Line For Imprint Area Only, Will Not Print.

# STANDARD SILK-SCREEN Oversized Vertical

F.P.O.

| Dashed | Line For | Imprint | $\Delta rea$ | Onlu | Will | Not | Print |
|--------|----------|---------|--------------|------|------|-----|-------|

| Bashed cine i or implifit Area oring, will reout i find. |                                       |                                                              |           |  |  |  |  |
|----------------------------------------------------------|---------------------------------------|--------------------------------------------------------------|-----------|--|--|--|--|
| 1"-                                                      | Artist/Date:<br>Order #:              | Item #: 50131<br>Oversized Vertical                          | Proofing: |  |  |  |  |
| 0.5" —<br>-<br>-<br>-<br>-                               | Ship Date: Imprint Color: Item Color: | Imprint Size: 3" W x 4" H Imprint Type: Standard Silk-Screen |           |  |  |  |  |